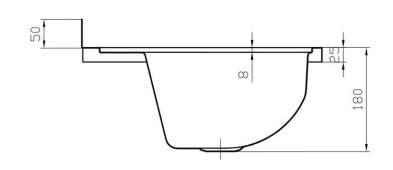

Type of Mounting Wall Mounted with HB2 Brackets

**Overall Size** 500 x 420mm

**Bowl Size** 435 x 285mm

Overall Depth of Bowl 180mm

Capacity 13 Litres \*Meets commercial

hand washing requirements

**Outlet Size** 40mm