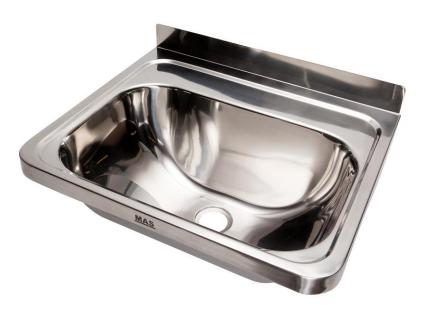

## HB1 hand basin **HB2** basin brackets

**Product Code** HB1 (Basin only)

**Product Code** HB1-2 (Basin and brackets)

Material 304 grade Stainless Steel

**Material Thickness** 0.9mm

**Material Surface Finish** Polished Finish

Type of Mounting Wall Mounted with HB2 Brackets

**Overall Size** 500 x 420mm

**Bowl Size** 435 x 285mm

Overall Depth of Bowl 180mm

Capacity 13 Litres \*Meets commercial

hand washing requirements

**Outlet Size** 40mm