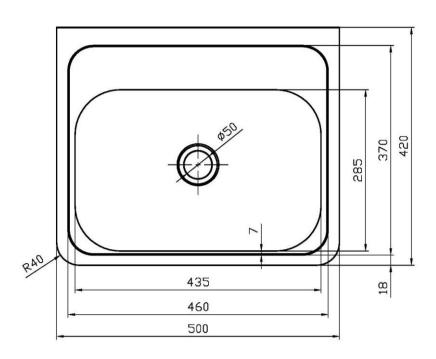

Type of Mounting Wall Mounted with HB2 Brackets

**Overall Size** 500 x 420mm

**Bowl Size** 435 x 285mm

Overall Depth of Bowl 180mm

Capacity 13 Litres \*Meets commercial

hand washing requirements

**Outlet Size** 40mm