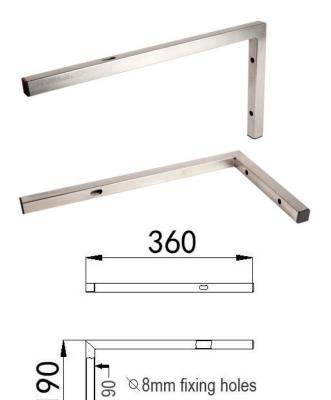

## HB1 hand basin **HB2** basin brackets

**Product Code** HB1 (Basin only)

**Product Code** HB1-2 (Basin and brackets)

Material 304 grade Stainless Steel

**Material Thickness** 0.9mm

**Material Surface Finish** Polished Finish

Type of Mounting Wall Mounted with HB2 Brackets

**Overall Size** 500 x 420mm

**Bowl Size** 435 x 285mm

Overall Depth of Bowl 180mm

Capacity 13 Litres \*Meets commercial

hand washing requirements

**Outlet Size** 40mm